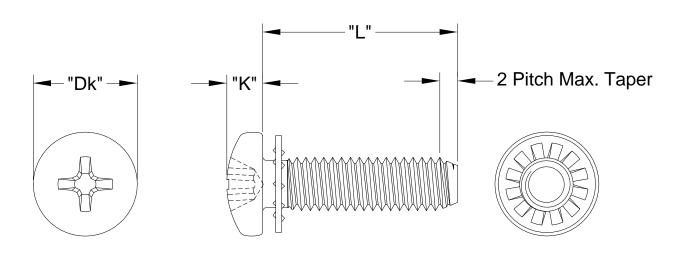

## TYPE 1 CROSS RECESS PAN HEAD MACHINE SCREW w/ INTERNAL TOOTH LOCKWASHER SEMS

| 88MXXXPPI   | ] |
|-------------|---|
| May, 2023   | ] |
| REV 00      | 1 |
| PAGE 1 of 1 | 1 |

| Nominal Screw Length         | Tolerance On Length |  |  |  |  |
|------------------------------|---------------------|--|--|--|--|
| Up To & Including 3mm"       | ±0.20               |  |  |  |  |
| Over 3mm To 10mm, Inclusive  | ±0.30               |  |  |  |  |
| Over 10mm to 16mm, Inclusive | ±0.40               |  |  |  |  |
| Over 16mm to 50mm, Inclusive | ±0.50               |  |  |  |  |
| Over 50mm                    | ±1.00               |  |  |  |  |

| Nominal Screw | Major Diameter                |       | k"            | "I   | K"          | Driver Recess Penetration |      | Washer Diameter |      | Washer Thickness |                              |      |      |
|---------------|-------------------------------|-------|---------------|------|-------------|---------------------------|------|-----------------|------|------------------|------------------------------|------|------|
| Size          |                               |       | Head Diameter |      | Head Height |                           | Size | Gaging Depth    |      | wasiici          | Manietei Wasilei Illickiless |      |      |
|               | Max. Min. Max. Min. Max. Min. | Size  | Max.          | Min. | Max.        | Min.                      | Max. | Min.            |      |                  |                              |      |      |
| M3 x 0.5      | 3.000                         | 2.874 | 5.60          | 5.30 | 2.40        | 2.20                      | 1    | 1.80            | 1.40 | 7.35             | 6.85                         | 0.45 | 0.30 |
| M4 x 0.7      | 4.000                         | 3.838 | 8.00          | 7.60 | 3.10        | 2.80                      | 2    | 2.40            | 1.90 | 8.75             | 8.25                         | 0.60 | 0.45 |

Standard: ASME B18.13.1M

Material: Screw: 300 Series Stainless Steel

Washer: 410 Stainless Steel Rc 40-50

Finish: Passivate

Common Uses:

Used in applications where loosening is a concern. These washers are used with smaller heads or in applications where it is necessary to hide the washer teeth for appearance or snag prevention.